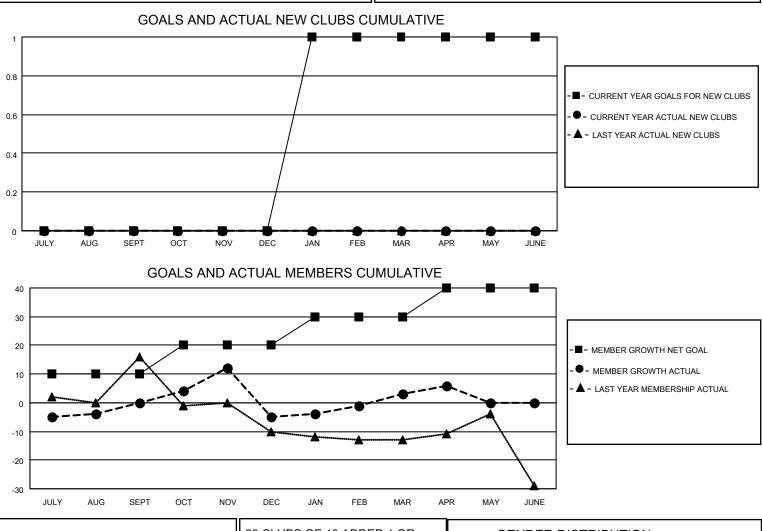

## LOCATION SOUTH DAKOTA

**District 5 SE** 

Results as of: 4/30/2023

| Clubs                 |               |           |               | Members               |                         |                         |                                                    |
|-----------------------|---------------|-----------|---------------|-----------------------|-------------------------|-------------------------|----------------------------------------------------|
| RESULTS FOR 2022-2023 |               |           |               | RESULTS FOR 2022-2023 |                         |                         |                                                    |
| QUARTER               | NEW CLUB GOAL | NEW CLUBS | DROPPED CLUBS | QUARTER MEI           | MBER GROWTH NET<br>GOAL | MEMBER GROWTH<br>ACTUAL | DROPPED<br>MEMBERS ACTUAL<br>(including transfers) |
| JULY/AUG/SEPT         | 0             | 0         | 0             | JULY/AUG/SEPT         | 10                      | 15                      | 14                                                 |
| OCT/NOV/DEC           | 0             | 0         | 0             | OCT/NOV/DEC           | 10                      | 18                      | 23                                                 |
| JAN/FEB/MAR           | 1             | 0         | 0             | JAN/FEB/MAR           | 10                      | 21                      | 13                                                 |
| APR/MAY/JUNE          | 0             | 0         | 0             | APR/MAY/JUNE          | 10                      | 5                       | 1                                                  |